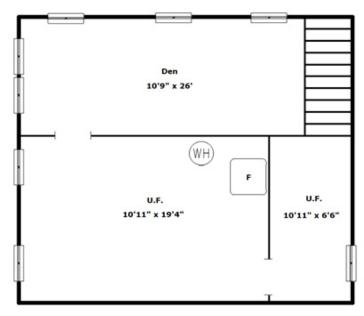

## 107 Lawndale - Bartonville, IL 61607

Presenting a beautiful home for your consideration!
Listed at: \$0

**Property Details**2 Bedroom(s)
1 Bath(s)

SQFT
Total 1724
Main Level 704
Upper Level 348
Fin Basement 280
Unfin Basement 392
Garage 280
Shed 144