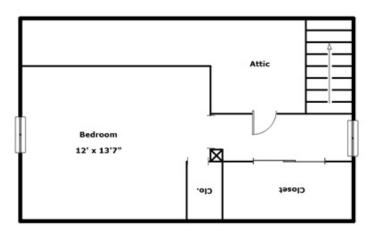

## 107 Lawndale - Bartonville, IL 61607

Presenting a beautiful home for your consideration!
Listed at: \$0

**Property Details**2 Bedroom(s)
1 Bath(s)

SQFT
Total 1724
Main Level 704
Upper Level 348
Fin Basement 280
Unfin Basement 392
Garage 280
Shed 144