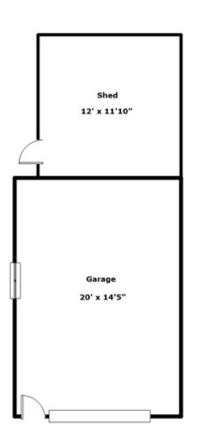

## 107 Lawndale - Bartonville, IL 61607

Presenting a beautiful home for your consideration!
Listed at: \$0

**Property Details**2 Bedroom(s)
1 Bath(s)

SQFT
Total 1724
Main Level 704
Upper Level 348
Fin Basement 280
Unfin Basement 392
Garage 280
Shed 144