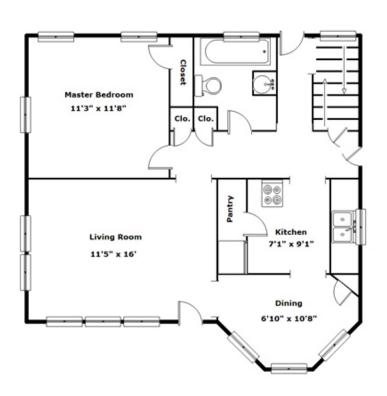

## 107 Lawndale - Bartonville, IL 61607

Presenting a beautiful home for your consideration!
Listed at: \$0

**Property Details**2 Bedroom(s)
1 Bath(s)

SQFT
Total 1724
Main Level 704
Upper Level 348
Fin Basement 280
Unfin Basement 392
Garage 280
Shed 144